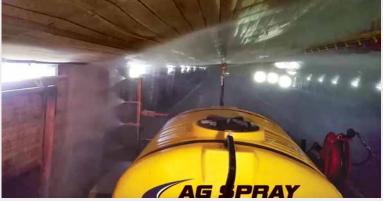

## **FEATURES**

- 500 Gallon Elliptical Tank
- Heavy Duty Low Profile Frame
- Fenders & Side Steps Allow For Easy Access For Tank Fill Ups
- 1/2" High Pressure Hose With Quick Disconnect Couplers So You Can Store Handgun Inside During Winter Months
- Reduces Washing Time Over 50% Compared To High Pressure Washers
- Combination Of High Pressure & Water Volume Gives Maximum Cleaning
- The PHS500 has an **extendable arm** with a **TOC Double Swivel Nozzle** to allow quick and efficient disinfecting at your poultry house. This unit will spray disinfectant/insecticides up to 50 feet from side to side.
- The 5 nozzle adjustable boom has brackets for 3 possible positions that will allow you to spray the side wall, floor or ceiling. The 5 nozzle boom also has a "breakaway" feature when you accidentally get too close. It also features tilt swivel bodies to allow adjustments for each nozzle up to 180 degrees. Each nozzle has individual shut off valves to allow the operator to control each sprayer tips performance.
- The Reelcraft automatic hose reel allows a one man operation to easily move up to 50 feet of high pressure hose and wind it back up with an easy turn. Also featured is a hydraulic swivel connection that keeps your hose from becoming entangled. The Hypro Tommy Gun is rated up to 1200 P.S.I. and allows you to get to the hard to reach places.

## POULTRY HOUSE SPRAYER

Bakersfield, CA 877.724.2236

Columbus, NE 800.274.1025

Dothan, AL <mark>800.227.4098</mark> Fargo, ND <mark>800.373.408</mark>4 Hopkinsville, KY 800.637.7172

Mankato, MN 800.722.9376 Newton, KS 800.394.7662