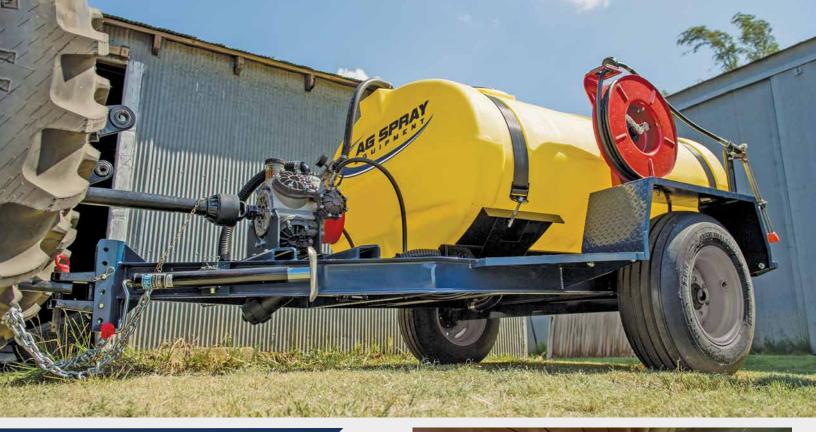

## **FEATURES**

- 500 Gallon Elliptical Tank
- Heavy Duty Low Profile Frame
- Fenders & Side Steps Allow For Easy Access For Tank Fill Ups
- 1/2" High Pressure Hose With Quick Disconnect Couplers So You Can Store Handgun Inside During Winter Months
- Reduces Washing Time Over 50% Compared To High Pressure Washers
- Combination Of High Pressure & Water Volume Gives Maximum Cleaning
- The PHS500 has an **extendable arm** with a **TOC Double Swivel Nozzle** to allow quick and efficient disinfecting at your poultry house. This unit will spray disinfectant/insecticides up to 50 feet from side to side.
- The 5 nozzle adjustable boom has brackets for 3 possible positions that will allow you to spray the side wall, floor or ceiling. The 5 nozzle boom also has a "breakaway" feature when you accidentally get too close. It also features tilt swivel bodies to allow adjustments for each nozzle up to 180 degrees. Each nozzle has individual shut off valves to allow the operator to control each sprayer tips performance.
- The Reelcraft automatic hose reel allows a one man operation to easily move up to 50 feet of high pressure hose and wind it back up with an easy turn. Also featured is a hydraulic swivel connection that keeps your hose from becoming entangled. The Hypro Tommy Gun is rated up to 1200 P.S.I. and allows you to get to the hard to reach places.