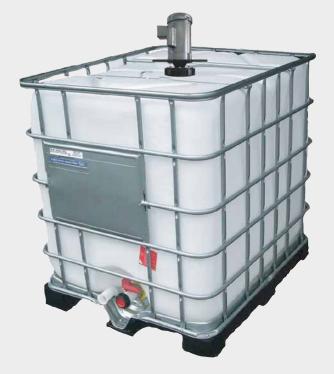

## **POWER OPTIONS:**

1 PHASE

**3 PHASE** 

Variable Speed Drive available with all power options.

12 VOLT DC

Agi-Tote is ideal for mixing light viscosity materials, or for chemical blends that need to remain in suspension. We offer a range of prop sizes from 2.5" to 6" and you can also add any number of props to the shaft to increase agitation. All props, shafts and hardware are constructed of stainless steel. Agi-Tote is easy to lift with the handlebar feature and installs with a 6" screw cap to 270 gallon and up totes.

| Model #         | <u>Description</u>                          |
|-----------------|---------------------------------------------|
| 011-301         | Single Phase, 1/2 HP, 4.5" Prop, 270 Gallon |
| 011-303         | Three Phase, ½ HP, 4.5" Prop, 270 Gallon    |
| 011-309         | 12 VDC, ½ HP, 4.5" Prop, 270 Gallon         |
| 011-311         | Single Phase, ¾ HP, 6" Prop, 270 Gallon     |
| 011-313         | Three Phase, ¾ HP, 6" Prop, 270 Gallon      |
| 011-305         | Single Phase, 1/2 HP, 4.5" Prop, 330 Gallon |
| 011-307         | Three Phase, ½ HP, 4.5" Prop, 330 Gallon    |
| 896-11-113411-0 | Single Phase, 1/2 HP, 4" Prop, 270 Gallon   |
| 896-34-113411-0 | Three Phase, 1/2 HP, 4" Prop, 270 Gallon    |