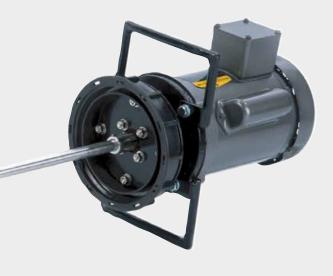

## **POWER OPTIONS:**

1 PHASE

**3 PHASE** 

Variable Speed Drive available with all power options.

12 VOLT DC

Agi-Tote is ideal for mixing light viscosity materials, or for chemical blends that need to remain in suspension. We offer a range of prop sizes from 2.5" to 6" and you can also add any number of props to the shaft to increase agitation. All props, shafts and hardware are constructed of stainless steel. Agi-Tote is easy to lift with the handlebar feature and installs with a 6" screw cap to 270 gallon and up totes.