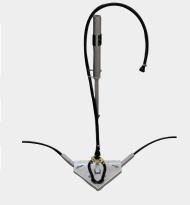

## FEATURES

Take control over your Nitrogen with Yield Flexx attachments. Improve your yield with perfectly timed applications.

- Light Weight 5 lbs Per Unit
- Adjustable Height 14" to 36"
- Adjustable Row Spacing 20" to 40" Rows
- Minimal Maintenance Parts
- Brackets Available for Toolbars or Spray Booms

## **CALL FOR OPTIONS AND PRICING**

**YIELD FLEXX** 

FERTILIZER ASSEMBLY

FM 3105