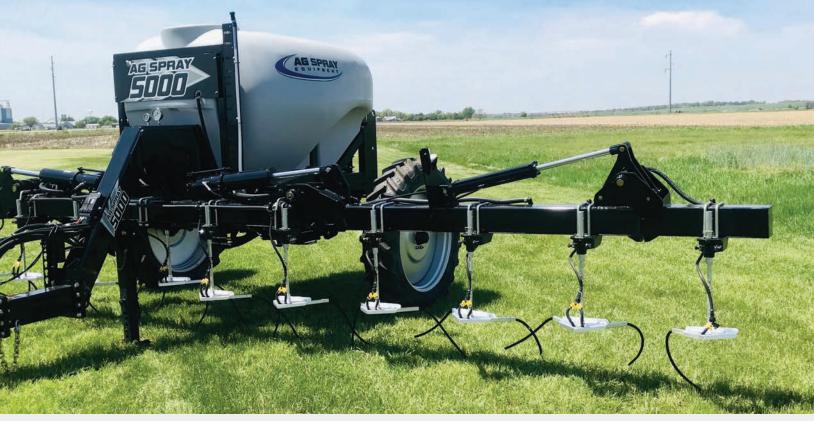

## FEATURES

Take control over your Nitrogen with Yield Flexx attachments. Improve your yield with perfectly timed applications.

- Light Weight 5 lbs Per Unit
- Adjustable Height 14" to 36"
- Adjustable Row Spacing 20" to 40" Rows
- Minimal Maintenance Parts
- Brackets Available for Toolbars or Spray Booms

## **CALL FOR OPTIONS AND PRICING**

**YIELD FLEXX** 

FERTILIZER ASSEMBLY

FM 3105