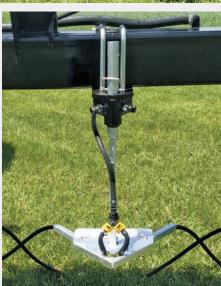

## FEATURES

Take control over your Nitrogen with Yield Flexx attachments. Improve your yield with perfectly timed applications.

- Light Weight 5 lbs Per Unit
- Adjustable Height 14" to 36"
- Adjustable Row Spacing 20" to 40" Rows
- Minimal Maintenance Parts
- Brackets Available for Toolbars or Spray Booms

## **CALL FOR OPTIONS AND PRICING**

**YIELD FLEXX** 

FERTILIZER ASSEMBLY

FM 3105