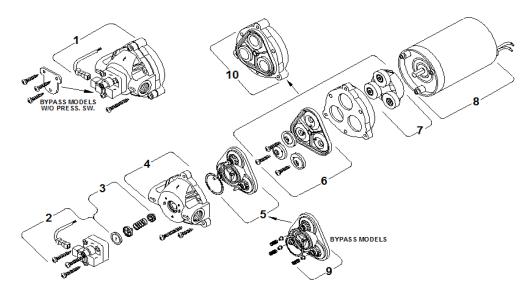

## 8000 Replacement Kits

|              | Complete |           |             |           | Bypass /<br>Non-Bypass |           |           |           |
|--------------|----------|-----------|-------------|-----------|------------------------|-----------|-----------|-----------|
|              | Pumphead | Switch    | Check Valve | Upper     | Valve                  | Diaphragm | Drive     |           |
| Model Number | Assembly | Assembly  | Assembly    | Housing   | Assembly               | Assembly  | Assembly  | Motors    |
| 8007-593-836 | N/A      | 94-375-06 | 94-374-08   | 94-379-00 | 94-390-05              | N/A       | 94-385-32 | 11-184-01 |