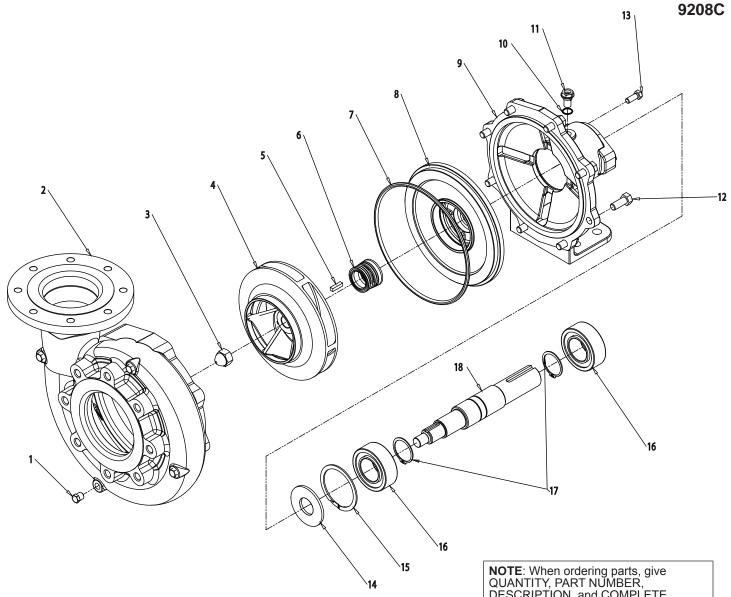

## **Replacement Parts**

The following drawings show the pumps and their replacement parts. Only genuine replacement parts should be used. Failure to follow this warning can result in damage to property, serious injury or death. If the pump malfunctions or is defective, it should be sent back to Hypro for service.

Mechanical Seal Kit #3430-0604 Includes Items 6 & 7 Bearing Kit #3430-0671 Includes Items 14, 15, 16, 17 **NOTE**: When ordering parts, give QUANTITY, PART NUMBER, DESCRIPTION, and COMPLETE MODEL NUMBER. Reference number are used ONLY to identify part in the drawing and are NOT to be used as order numbers.

| Ref.<br>No. | Qty.<br>Req'd. | Part No.   | Description     | Ref.<br>No. | Qty.<br>Reg'd. | Part No.  | Description    |
|-------------|----------------|------------|-----------------|-------------|----------------|-----------|----------------|
| 1           | 4              | 2406-0039  | Drain Plug      | 10          | 1              | 1720-0209 | O-Ring         |
| 2           | 1              | 0150-9308C | Pump Casting    | 11          | 1              | 2300-0040 | Plug           |
| 3           | 1              | 2253-0010  | Impeller Nut    | 12          | 8              | 2210-0131 | Cap Screw      |
| 4           | 1              | 0400-9308S | Impeller        | 13          | 2              | 22771     | Screw          |
| 5           | 1              | 1610-0058  | Key             | 14          | 1              | 2270-0093 | Slinger        |
| 6           | 1              | 3430-0604  | Mechanical Seal | 15          | 1              | 1820-0040 | Retaining Ring |
| 7           | 1              | 1721-0208  | O-Ring          | 16          | 2              | 2005-0006 | Bearing        |
| 8           | 1              | 0755-9300C | Seal Plate      | 17          | 2              | 1810-0001 | Retaining Ring |
| 9           | 1              | 0757-9300C | Pedestal        | 18          | 1              | 0500-9208 | Shaft          |