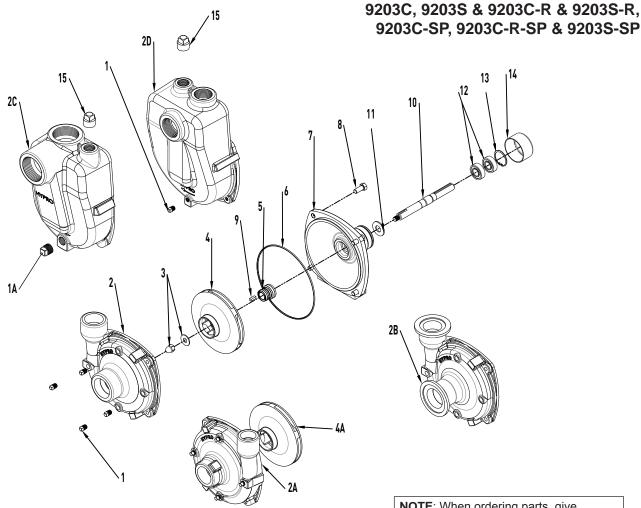

## **Replacement Parts**

The following drawings show the pumps and their replacement parts. Only genuine replacement parts should be used, failure to follow this warning can result in damage to property, serious injury or death. If the pump malfunctions or is defective it should be sent back to Hypro for service.

Silicon Carbide Seal Kit No. 3430-0589 consists of:

(1) Ref. 5 Mechanical Seal (1) Ref. 6 O-Ring

Standard Seal Kit No. 3430-0332 consists of:

(1) Gasket (not shown) (1) Ref. 5 Mech. Seal (Viton) (1) Ref. 6 O-Ring

NOTE: When ordering parts, give QUANTITY, PART NUMBER, DESCRIPTION, and COMPLETE MODEL NUMBER. Reference number are used ONLY to identify part in the drawing and are NOT to be used as order numbers.

| Ref.<br>No. | Qty.<br>Req'd. | Part No.   | Description                         |
|-------------|----------------|------------|-------------------------------------|
| 1           | 4              | 2406-0007  | Drain Plug (Cast Series)            |
| 1A          | 4              | 2406-0016  | Drain Plug (Stainless Steel)        |
| 1B          | 1              | 2406-0002  | Drain Plug                          |
| 2           | 1              | 0150-9000C | Pump Casting (Cast Series)          |
| 2           | 1              | 0150-9000S | Pump Casting (Stainless Series)     |
| 2A          | 1              | 0152-9000C | Pump Casting (Reverse)(Cast Series) |
| 2A          | 1              | 0152-9000S | Pump Casting (Reverse)(Stainless)   |
| 2B          | 1              | 0153-9000C | Pump Casting (Flanged)(Stainless)   |
| 2B          | 1              | 0153-9000S | Pump Casting (Flanged)(Stainless)   |
| 2C          | 1              | 0152-9070C | Self Priming Chamber                |
| 2C          | 1              | 0150-9070S | Self Priming Chamber (Stainless)    |
| 2D          | 1              | 0150-9070C | Self Priming Chamber                |
| 3           | 1              | 3430-0825  | Impeller Nut/Washer                 |
| 3A          | 1              | 2253-0002  | Impeller Nut/Washer                 |
| 4           | 1              | 0401-9100P | Impeller (Cast Series)              |
| 4           | 1              | 0402-9100P | Impeller (Stainless Series)         |
| 4           | 1              | 0407-9303P | Impeller (GTX)                      |

| Ref.<br>No. | Qty.<br>Req'd. | Part No.    | Description                        |
|-------------|----------------|-------------|------------------------------------|
| 4A          | 1              | 0403-9100P  | Impeller (Reverse)(Cast Series)    |
| 4A          | 1              | 0404-9100P  | Impeller (Reverse)(Stainless)      |
| 5           | 1              | 3430-0332   | Mechanical Seal                    |
| 5           | 1              | 3430-0589   | Mechanical Seal (Stainless Steel)  |
| 6           | 1              | 1720-0083   | O-Ring                             |
| 7           | 1              | 0750-9200C3 | Mounting Flange (Cast Series)      |
| 7           | 1              | 0756-9200S  | Mounting Flange (Stainless Series) |
| 8           | 4              | 2210-0020   | Bolt (Cast Series)                 |
| 8           | 4              | 2210-0125   | Bolt (Stainless Series)            |
| 9           | 1              | 1610-0015   | Key (Cast Series)                  |
| 9           | 1              | 1610-0044   | Key (Stainless Series)             |
| 10          | 1              | 3430-0844   | Shaft                              |
| 11          | 1              | 1410-0056   | Slinger Ring                       |
| 12          | 2              | 2000-0010   | Ball Bearing                       |
| 13          | 1              | 1820-0013   | Bearing Retainer                   |
| 14          | 1              | 2300-0025   | Protective Cover                   |
| 15          | 1              | 2406-0001   | Pipe Plug                          |