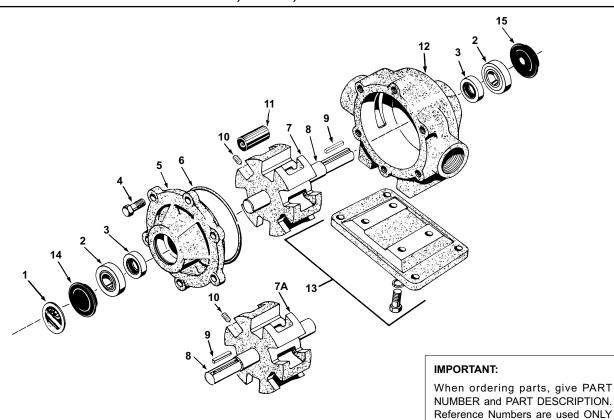

| Ref.<br>No. | Qty.<br>Req'd. | Part<br>Number | Description                                   |
|-------------|----------------|----------------|-----------------------------------------------|
| 1           | 1              | 6031-0258      | Name Plate (Specify Pump Model #)             |
| 2           | 2              | 2008-0001      | Sealed Ball Bearing                           |
| 3           | 2              | 2112-0001      | Buna-N Seal (Standard)                        |
| 3           | 2              | 2112-0003      | Viton Seal (Optional) (Std. for SilverCast)   |
| 4           | 6              | 2210-0026      | Bolt                                          |
| 5           | 1              | 0200-1500C     | Endplate (Cast Iron) with Seal                |
| 5           | 1              | 0200-1500N     | Endplate (Ni-Resist) with Seal                |
| 5           | 1              | 0200-1500X     | Endplate (SilverCast) with Seal               |
| 6           | 1              | 1720-0003      | O-ring Gasket for Endplate                    |
| 7           | 1              | 0300-1502C     | Rotor (Cast Iron) with shaft (Std. Rotation)  |
| 7           | 1              | 0300-1502N     | Rotor (Ni-Resist) with shaft (Std. Rotation)  |
| 7           | 1              | 0300-1502X     | Rotor (SilverCast) with shaft (Std. Rotation) |
| 7A          | 1              | 0301-1502C     | Rotor (Cast Iron) w/shaft (Reverse Rot.)      |
| 7A          | 1              | 0301-1502N     | Rotor (Ni-Resist) w/shaft (Reverse Rot.)      |
| 7A          | 1              | 0301-1502X     | Rotor (SilverCast) w/shaft (Reverse Rot.)     |
| 8           | 1              | 0500-1502      | Shaft Only                                    |

| Ref.<br>No. | Qty.<br>Req'd. | Part<br>Number | Description                                                                         |
|-------------|----------------|----------------|-------------------------------------------------------------------------------------|
| 9           | 1              | 1610-0005      | Key                                                                                 |
| 10          | 1              | 2230-0018      | Set Screw                                                                           |
| 10          | 1              | 2230-0034      | Set Screw (SilverCast Only)                                                         |
| 11          | 6              | 1005-0005      | Super Roller (Standard)                                                             |
| 11          | 6              | 1002-0005      | Polypropylene Roller (Optional)                                                     |
| 11          | 6              | 1055-0005      | Teflon Roller (Optional)                                                            |
| 12          | 1              | 0100-1500C     | Body (Cast Iron) with Seal                                                          |
| 12          | 1              | 0100-1500N     | Body (Ni-Resist) with Seal                                                          |
| 12          | 1              | 0100-1500X     | Body (SilverCast) with Seal                                                         |
| 13          | 1 kit          | 3420-0004      | Base Kit — <b>Sold Separately</b> Includes: (1) Base, (4) Bolts and (4) Lockwashers |
| 14          | 1              | 2300-0020      | Bearing Cover                                                                       |
| 15          | 1              | 2300-0022      | Shaft Bearing Cover                                                                 |

numbers.

to point out parts in the drawing and are NOT to be used as ordering

Repair Parts Kit No. 3430-0383 (Universal) Consists of: (6) Ref. 11 Super Rollers, (2) Ref. 6 O-Ring Gaskets, and (2) Ref. 3 Viton Seals.